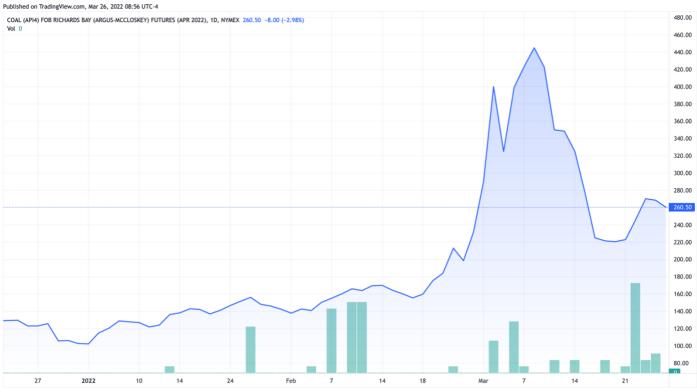

# **South African Coal Prices (API4)**

API4 prices also had the same effect. It increases by 16 percent this week. Apr 2022 contract closed at \$ 260.50, up by \$ 35 WoW. Last week it was closed at \$ 225.55. Mar 2022 contract has touched above \$ 445.65 on  $8^{nd}$  Mar 2022 and low at \$ 100 on  $3^{rd}$  Nov 2021.