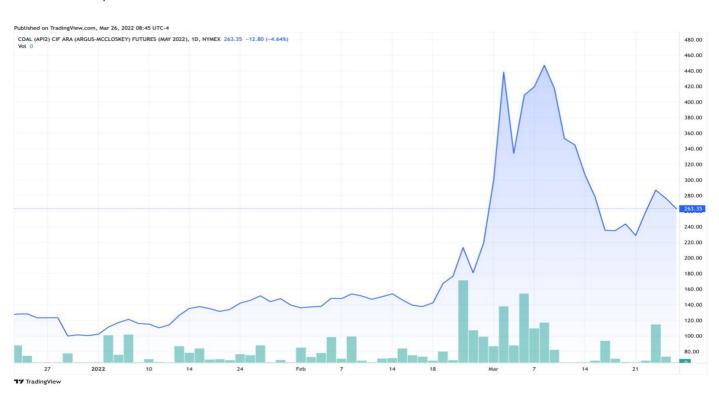

May 2022 contract prices has the same effect. Last week the contract closed at \$ 244 and this week it was closed at \$ 263.35, up by \$ 19.35 WoW. The prices has been increased by 8% WoW. May 2022 contract has touched above \$ 447 on  $8^{th}$  Mar 2022 and low at \$ 100 on  $29^{th}$  Dec 2021.