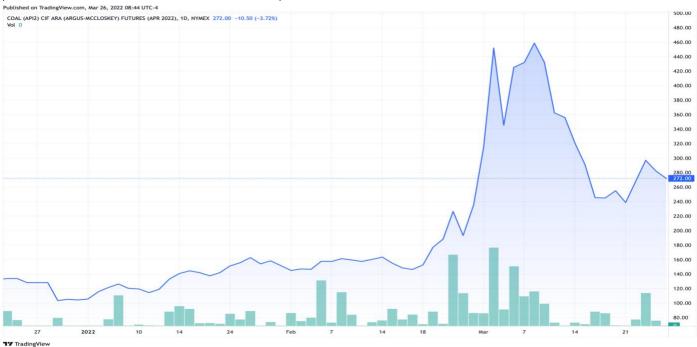

#### API2

After the sharp fall in last few weeks, Apr 2022 contract prices corrected this week. Last week the contract closed at \$ 255 and this week it was closed at \$ 272, up by \$ 17 WoW. The prices has been increased by 7% WoW. Apr 2022 contract has touched above \$ 452 on  $2^{nd}$  Mar 2022 and low at \$ 103 on  $29^{th}$  Nov 2021.