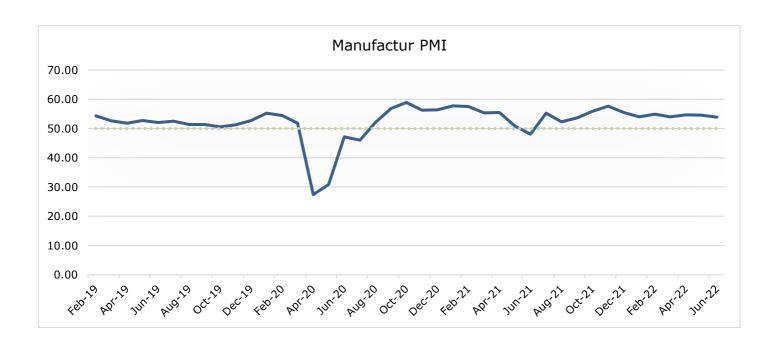

, factory orders and output increased for the twelfth consecutive month, although the rates of expansion in both cases slowed to nine-month lows. Stronger consumer demand was frequently cited as the cause of increases, however some survey respondents said that growth was constrained by intense inflationary pressures.

Price inflation of output soften to a three-month low, whereas input prices continue to surge amid high prices of chemicals, electronics, energy, metals and textiles.

The new export orders increases in June. The rise in orders are not high as May's 11year high, yet the growth was substantial by historical standards.

As per the report, concerns over inflationary pressure soften the growth in production, factory orders, stocks of purchases and moderate growth in employment.



Source: <a href="https://tradingeconomics.com/india/manufacturing-pmi">https://tradingeconomics.com/india/manufacturing-pmi</a>
<a href="https://tradingeconomics.com/india/manufacturing-pmi">https://tradingeconomics.com/india/manufacturing-pmi</a>
<a href="https://tradingeconomics.com/india/manufacturing-pmi">https://tradingeconomics.com/india/manufacturing-pmi</a>
<a href="https://tradingeconomics.com/india/manufacturing-pmi">https://tradingeconomics.com/india/manufacturing-pmi</a>
<a href="https://tradingeconomics.com/india/manufacturing-pmi">https://tradingeconomics.com/india/manufacturing-pmi</a>
<a href="https://tradingeconomics.com/india/manufacturing-pmi">https://tradingeconomics.com/india/manufacturing-pmi</a>
<a href="https://tradingeconomics.com/india-manufacturing-sector-growt