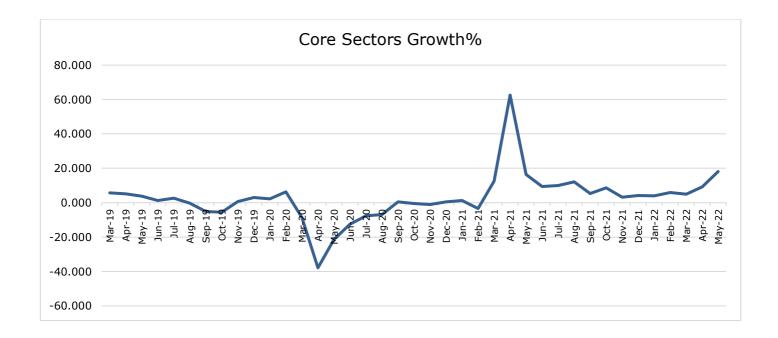

| 25,035 | 23,035 |        |



#### **CORE SECTOR GROWTH**

Core sector marked eight month high in May-22 with 18.1% growth compared with the year-ago month.

The growth is thanks to robust performance in cement, coal, electricity and fertilizers sectors. The cement industry marked highest growth of production in the month of May with 26.3% year on year. With a 25.1 percent increase, the coal industry once more saw two digit growth.

Electricity generation grew by 22% and fertilizers production by 22.8%.

Petroleum Refinery production witnessed 16.7 percent production surge in May 2022 and Steel production jumped a rise of 15 per cent in May 2022.

Only Natural gas (weight: 6.88 percent) and Crude oil (weight: 8.98 percent) registered one digit growth of 4.6% and 7% respectively.









#### **PURCHASING MANGER'S INDEX**

According to the data released by S&P Global, India's Manufacturing Purchasing Managers' Index (PMI), stood at 53.9 in June. It is declined from 54.6 in May, but above the 50-level separating growth from contraction for a year indicating solid growth in the sector. The growth rate since last September was, however, at its slowest according to readings from June.

In June, factory orders and output increased for the twelfth consecutive month, although the rates of expansion in both cases slowed to nine-month lows. Stronger consumer demand was frequently cited as the cause of increases, however some survey respondents said that growth was constrained by intense inflationary pressures.

Price inflation of output soften to a three-month low, whereas