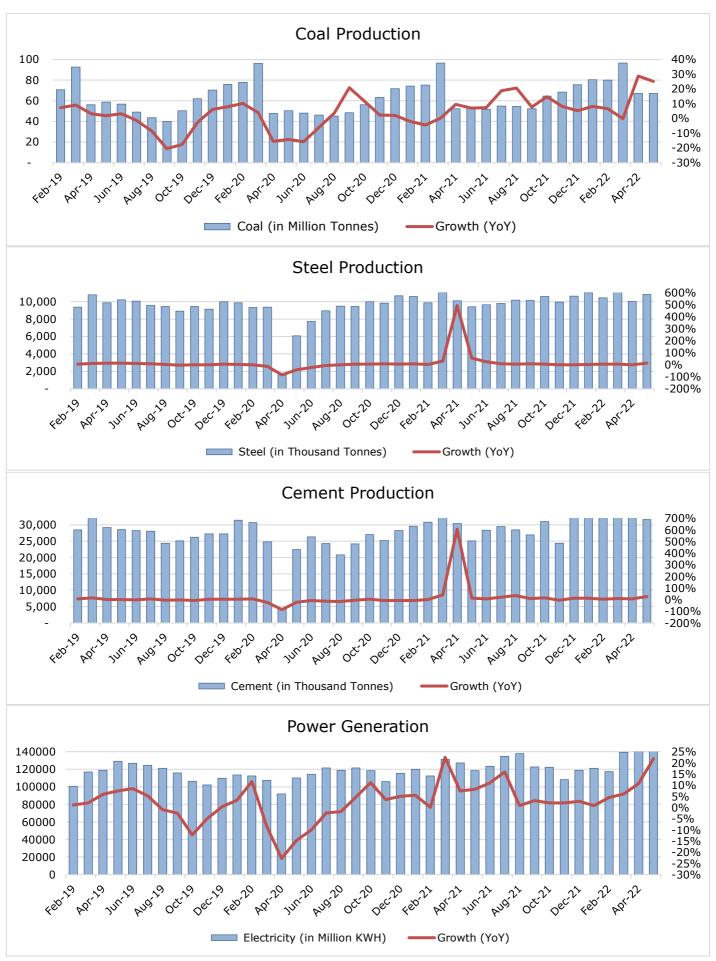

| 25,035 | 23,035 |        |



#### **CORE SECTOR GROWTH**

Core sector marked eight month high in May-22 with 18.1% growth compared with the year-ago month.

The growth is thanks to robust performance in cement, coal, electricity and fertilizers sectors. The cement industry marked highest growth of production in the month of May with 26.3% year on year. With a 25.1 percent increase, the coal industry once more saw two digit growth.

Electricity generation grew by 22% and fertilizers production by 22.8%.

Petroleum Refinery production witnessed 16.7 percent production surge in May 2022 and Steel production jumped a rise of 15 per cent in May 2022.

Only Natural gas (weight: 6.88 percent) and Crude oil (weight: 8.98 percent) registered one digit growth of 4.6% and 7% respectively.









#### **PURCHASING MANGER'S INDEX**

According to the data released by S&P Global, India's Manufacturing Purchasing Managers' Index (PMI), stood at 53.9 in June. It is declined from 54.6 in May, but above the 50-level separating growth from contraction for a year indicating solid growth in the sector. The growth rate since last September was, however, at its slowest according to readings from June.

In June, factory orders and output increased for the twelfth consecutive month, although the rates of expansion in both cases slowed to nine-month lows. Stronger consumer demand was frequently cited as the cause of increases, however some survey respondents said that growth was constrained by intense inflationary pressures.

Price inflation of output soften to a three-month low, whereas inpu