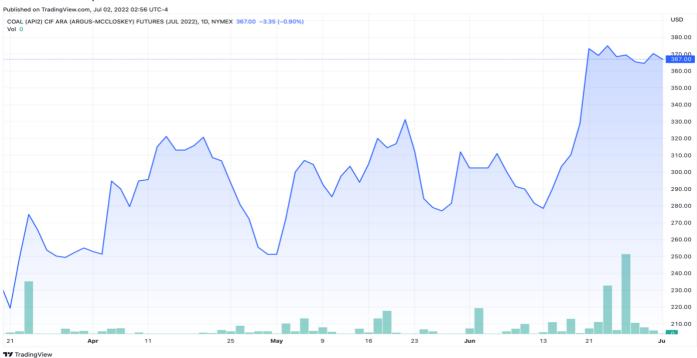

#### API2

The July future contract of European delivered coal-API2 is still on a high note of \$ 367 this week. As discussions about restarting coal-fired power facilities throughout Europe as a backup plan to offset the decline in Russian gas supplies has been taken, prices of coal supplied to EU is hovering. June 2022 contract hit a high of \$ 434 on 8<sup>th</sup> Mar 2022 and low at \$ 97 on 29<sup>th</sup> Dec 2021.