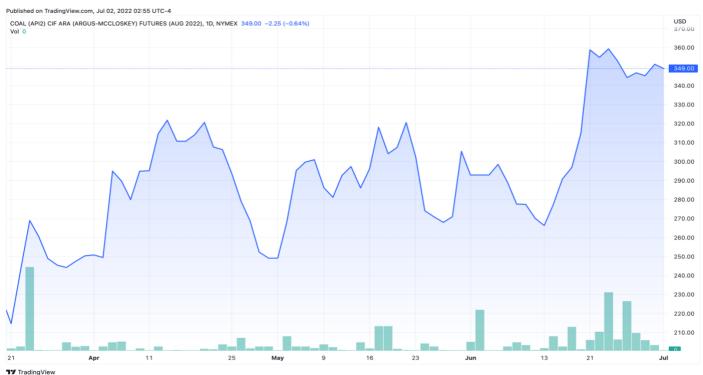

API2 August contract closed more or less at stable note of \$ 349, a \$ 4 WoW decrease. August 2022 contract hit a high of \$ 410 on  $8^{th}$  Mar 2022 and low at \$ 94 on  $3^{rd}$  Jan 2022.