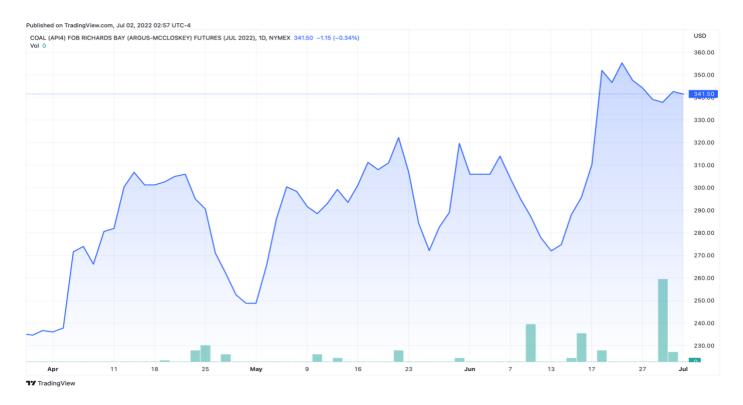

## **South African Coal Prices (API4)**

The EU's sanction on Russia and decision to go back to coal to fulfil its energy requirement, increased the demand of South African coal with a high calorific value (CV). The hike in demand resulted into API4 futures contract prices which is the benchmark price reference for coal exported from South Africa's Richards Bay Coal Terminal, to be at a high note in this week as wells at \$ 341.50. June 2022 contract has touched above \$ 398 on 8<sup>nd</sup> Mar 2022 and low at \$ 94 on 3<sup>rd</sup> Jan 2022.