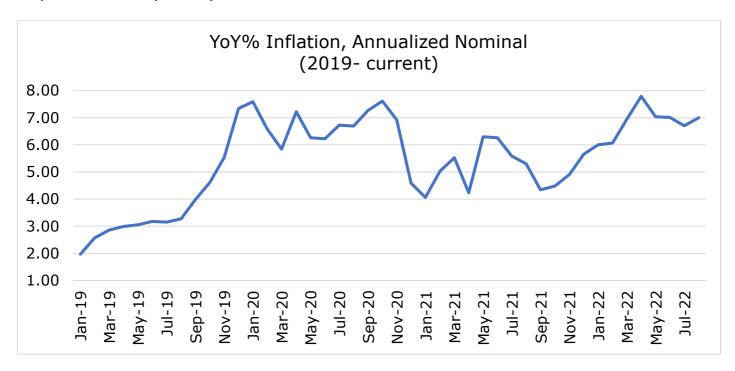

on eased for a third straight month in August with an increase in food inflation offset by easing of other commodity prices including crude oil," said Rajani Sinha, chief economist of CARE Ratings.

The wholesale inflation rate for June 2022 has been revised to 16.23% from 15.18% estimated earlier by the Office of the Economic Advisor, Ministry of Commerce and Industry. Earlier, the inflation rate for May was similarly revised upward to 16.63%, a record high.

## **ECONOMY UPDATE**

CPI: CONSUMER PRICE INFLATION



Snapping out of its three-month downward trend, the country's retail inflation, which is measured by the Consumer Price Index (CPI), spiked to 7.00 per cent in August, up from 6.71 per cent in July data released by the Ministry of Statistics & Programme Implementation (MoSPI).



With a 7.00 per cent rise last month, the CPI continued to remain above the Reserve Bank of India's (RBI) upper margin of 6 per cent for the eighth consecutive month. The government has mandated the central bank to maintain retail inflation at 4 per cent with a margin of 2 per cent on either side for a five-year period ending March 2026.

The CPI is primarily factored in by the RBI while preparing their bi-monthly monetary policy. The Monetary Policy Committee (MPC) of the Indian central bank had last month hiked the repo rate by 50 basis points (bps) to 5.40 per cent. The MPC has raised the key interest rate by 140 bps so far in this financial year in a bid to check the raging inflation. However, despite their move, retail inflation continues to remain above the upper tolerance level. T