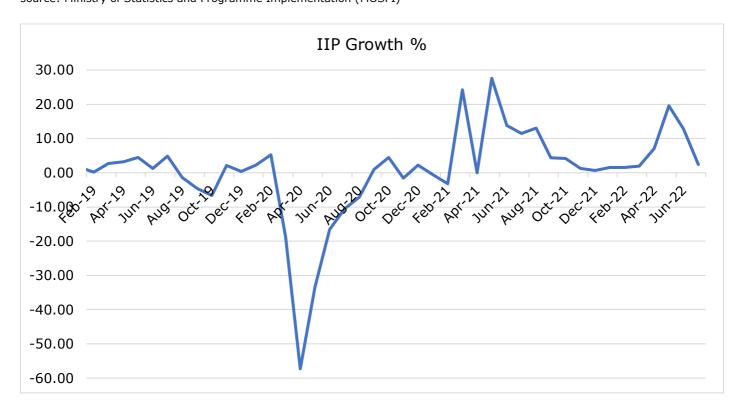

| ₹                                   | 14,800.00       | 1.35 %     | ₹    | 14,700.00 | 2.04 %   |  |  |  |

### **ECONOMY UPDATE**





Industrial production in India advanced by 2.4 percent year-on-year in July of 2022, following an upwardly revised 12.7 percent rise in the previous month and missing market expectations of a 4.3 percent growth. It was the weakest increase in industrial activity since March, as mining output declined (-3.3 percent vs 7.8 percent in June). Meanwhile, production slowed for manufacturing (3.2 percent vs 12.9 percent) and electricity (2.3 percent vs 16.4 percent). On a monthly basis, industrial output fell by 2.7 percent, after an upwardly revised 0.5 percent rise in the previous month. source: Ministry of Statistics and Programme Implementation (MOSPI)



In India, industrial production measures the output of businesses integrated in industrial sector of the economy. Manufacturing is the most important sector and accounts for 78 percent of total production. The biggest segments within Manufacturing are: basic metals (13 percent of total production); coke and refined petroleum products (12 percent); chemicals and chemical products (8 percent); food products (5 percent); pharmaceuticals, medicinal chemical and botanical products (5 percent); motor vehicles, trailers and semi-trailers (5 percent); machinery and equipment (5 percent); other non-metallic mineral products (4 percent); and textiles, electrical equipment and fabricated metal products (3 percent each). Mining accounts for 14 percent of total output; and electricity accounts for 8