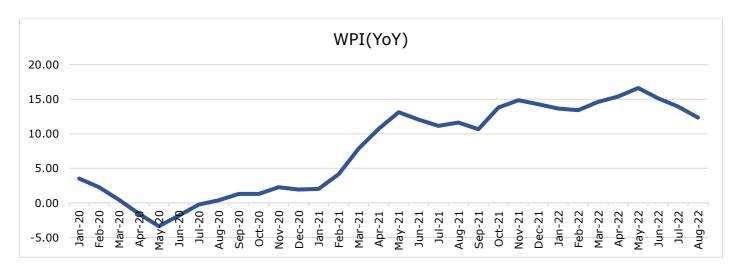

flation fell slightly from 15.04% in July to 14.93% in August.

Within food items, primary food inflation rose to 12.4% in August from 10.8% in July, led by a broad-based month-on-month uptick across cereals, pulses, vegetables, fruits, condiments and spices and other food articles, rating agency ICRA said in a note.

The price rise in vegetables increased to 22.3% in August from 18.3% in July and higher wheat and rice prices pushed cereals inflation to 11.8% from 9.8%. Fruits recorded inflation of 31.7% and eggs, meat and fish inflation moved up to 7.9% from 5.5% a month earlier, while spice inflation accelerated to 23.5% from 21.9%.

On the other hand, manufactured food products inflation eased to 5.6% from 7.2% in July, led by a sharp sequential dip in the edible oil prices in August.



"Wholesale inflation eased for a third straight month in August with an increase in food inflation offset by easing of other commodity prices including crude oil," said Rajani Sinha, chief economist of CARE Ratings.

The wholesale inflation rate for June 2022 has been revised to 16.23% from 15.18% estimated earlier by the Office of the Economic Advisor, Ministry of Commerce and Industry. Earlier, the inflation rate for May was similarly revised upward to 16.63%, a record high.

## **ECONOMY UPDATE**

CPI: CONSUMER PRICE INFLATION



Snapping out of its three-month downward trend, the country's retail inflation, which is measured by the Consumer Price Index (CPI), spiked to 7.00 per cent in August, up from 6.71 per cent in July data released by the Ministry of Statistics & Programme Imple