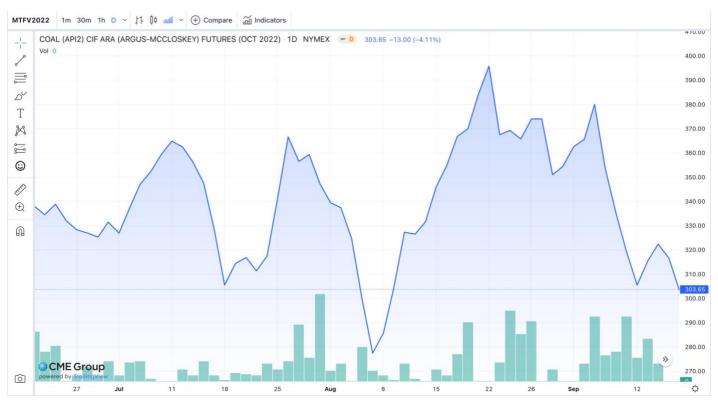

# WEAK DEMAND: Further correction in South African Coal Prices (API4)

The future price for the coal exported from South Africa's Richards bay was also closed very weak in 3<sup>rd</sup> week of Sep 2022. Sep 2022 contract was closed at 299.35, corrected by \$ 18 on WoW.

There is weak demand from Indian market for SA coal, mainly due to competition from Russian coal. Russian miners/suppliers are able to cater Indian sponge iron market with low VM & High FC coal. Traditionally, Sponge Iron industry were using SA coal but they have started exploring other option due to high price of SA coal and price correction in steel.

Fuel grade Petcoke from Venezuela have also affected a price and sentiment of Coal price from South Africa. As per data we have collected, Venezuela is ready with more than a million tons of Fuel Grade petcoke for Export. They mainly targeting big market like China and India, additional to their regular markets i.e. Netherlands

Last week the Sep 2022 contract was closed at \$ 317. September 2022 contract has touched above \$ 374 on 8<sup>th</sup> Mar 2022 and low at \$ 93 on 3<sup>rd</sup> Jan 2022.