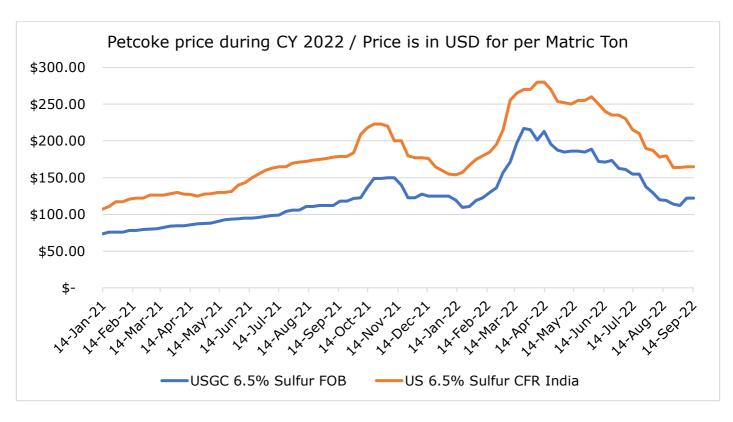

### **PETCOKE**

Indian domestic refineries have lowered price by USD 35-40 pmt for their supplies during 2022 and price with effect from  $1^{\rm st}$  September 2022. This has pulled the imported price too. Price has come down drastically in last few weeks but remains stable during last week. Petcoke price has corrected by 22 USD in last 5 weeks and correctly being assessed at USD 165-170 CFR India.