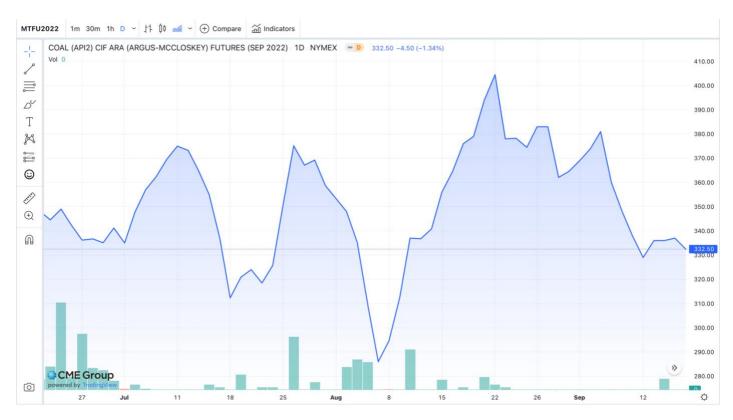

October contract for API 2 has also sawn a huge downward in last 10 days, majorly due to poor demand and high level of stock at ARA. After correction in 1<sup>st</sup> week of Aug 2022, market gained a lot during rest of Aug 2022. But starting of Sep 2022, demand has started getting softening.

Additional to screen trade, we have seen very few inquiries for physical stock too. On screen, based on data publicly available, October contract closed at \$ 303 in last Friday, down by \$ 16 WoW. The contract was closed at \$ 339 last week. October 2022 contract hit a high of \$ 396 on 22<sup>nd</sup> Aug 2022 and a low at \$ 92 on 31<sup>st</sup> Dec 2022.