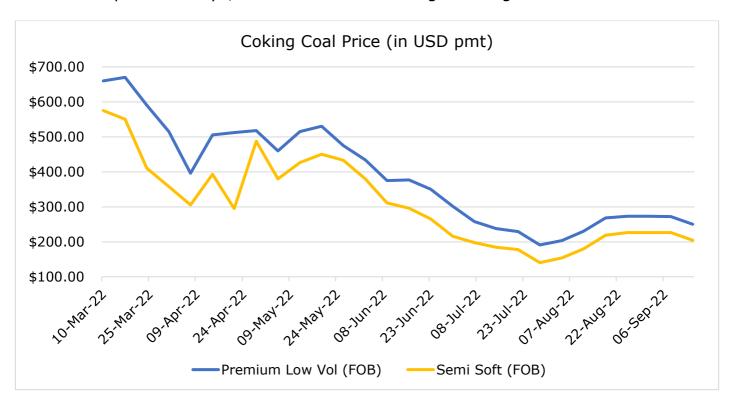

#### **COKING COAL**

FOB Australia price for premium low vol again started falling after staying stable for the three weeks. Steel output is not improving and growth rate remains at negative in china and other market. There is an only support from Indian steel mill for Coking Coal price since, steel production is growing only in India.

There are lot of spot cargos of coking coal is available and to liquidate those cargos, suppliers have started correction in prices. The price has been dropped by \$20 in this week and was reported at approx. \$250/mt and it is below thermal coal price (6000 NAR Coal from NewC).

Semi soft coking coal has also followed the same trend. Price of SSCC has been quoted at USD 204 pmt down by \$ 20 WoW after remaining unchanged in last three weeks.