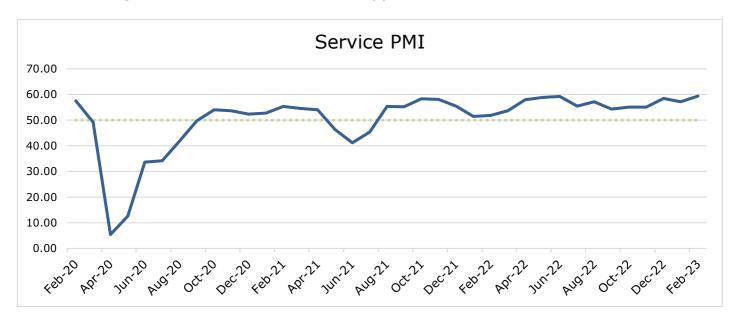

st increase in overseas sales.

#### **Service PMI**

According to a private company survey released on Friday, activity in India's dominant services sector grew at its quickest rate in 12 years in February as a result of robust demand and easing price pressures.





The S&P Global India Services Purchasing Managers' Index increased from 57.2 in January to 59.4 in February, marking a significant increase. This is the index's highest level since February 2011.

For the 19th consecutive month, it was above the 50-point threshold distinguishing growth from contraction, marking the longest run of expansion since June 2013.

Despite the fastest growth in new business in eight months, businesses only slightly boosted hiring, and business confidence dropped to its lowest level in seven months.



"The service sector more than regained the growth momentum lost in January...as demand resilience and competitive pricing policies underpinned the joint-best upturn in sales over the same period," noted Pollyanna De Lima, economics associate director at S&P Global.

"It seems that hiring growth was also dampened by a lack of confidence in the business environment. The degree of optimism recorded in February was...below the historical trend as some companies doubted demand would remain this resilient," De Lima added.

The smallest rate of input cost growth since September 2020 allowed businesses to hike prices charged at the lowest rate in a year.

The composite index increased from 57.5 in January to 59.0 in February thanks to strong growth in the services sector, despite manufacturing g