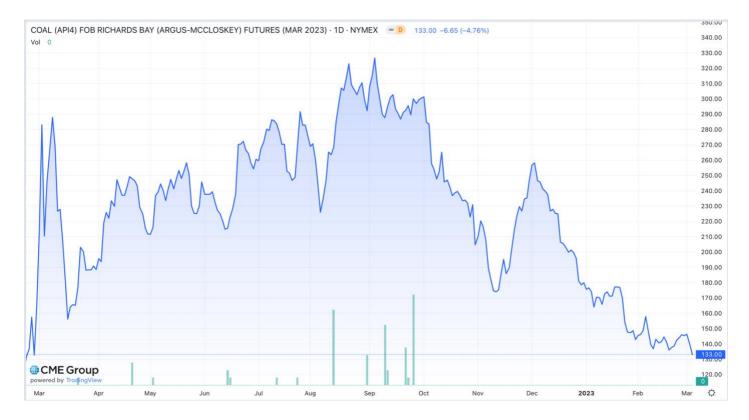

#### **API4: SA PRICES COME BACK TO THE LOWEST**

The thermal coal market keeps coming back to the red zone due to the overall low sentiment of the market. Export price even for the future is not ready to accelerate. The South African coal prices dispatching from the Richards Bay terminal continued to touch the lowest levels in 52 weeks. The API4 March month contract closed at \$ 133 from \$ 144 last week. The contract was down by \$ 11 WoW. The API4 Mar 2023 contract has been down to 59% compared to the contract's 52-week high of \$ 327 and the contract's 52-week low is \$ 133.

April month contract of API4 is in line with the March month also touching the lows. API4 hit \$ 132.65 at the end of the week with a \$ 10 WoW decline. The contract closed at \$ 143 last week. The API4 Apr 2023 contract has been down to 59% compared to the contract's 52-week high of \$ 320 and the contract's 52-week low is \$ 133.