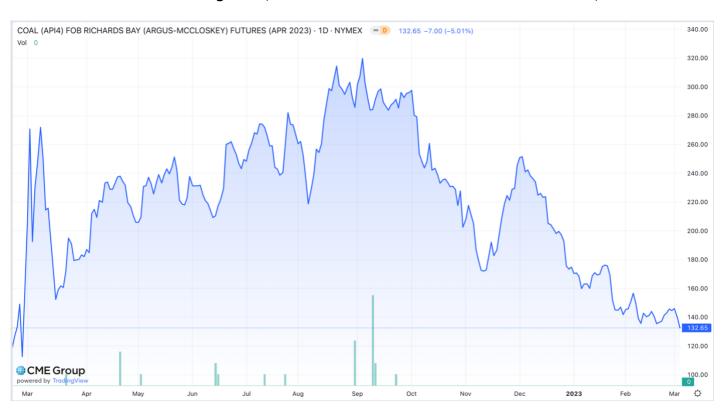

#### **API4: SA PRICES COME BACK TO THE LOWEST**

The thermal coal market keeps coming back to the red zone due to the overall low sentiment of the market. Export price even for the future is not ready to accelerate. The South African coal prices dispatching from the Richards Bay terminal continued to touch the lowest levels in 52 weeks. The API4 March month contract closed at \$ 133 from \$ 144 last week. The contract was down by \$ 11 WoW. The API4 Mar 2023 contract has been down to 59% compared to the contract's 52-week high of \$ 327 and the contract's 52-week low is \$ 133.

The market is not recovered fully and buyers are not showing up for the seaborn trade especially from India. Indian coal production is continued to rise and that is the reason India's imports are staying at a stable level. While SA was diverting its sources to the EU for the premiums, India also took advantage to diversify its sources. EU region is also silent with sufficient stock at the port.

April month contract of API4 is in line with the March month also touching the lows. API4 hit \$ 132.65 at the end of the week with a \$ 10 WoW decline. The contract closed at \$ 143 last week. The API4 Apr 2023 contract has been down to 59% compared to the contract's 52-week high of \$ 320 and the contract's 52-week low is \$ 133.