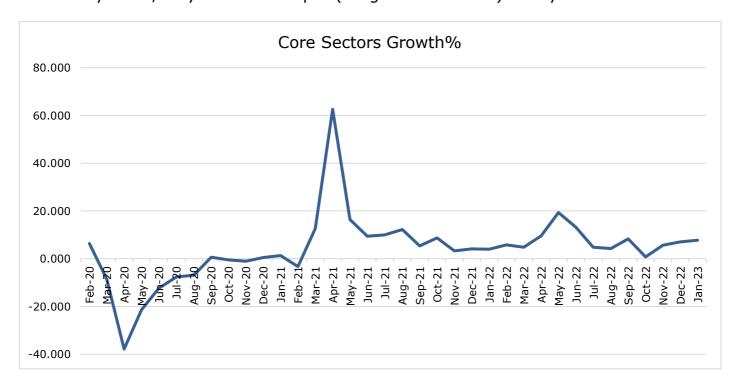

ar, more fertilisers, coal, electricity, steel, natural gas, cement, and refinery products were produced.

Production of coal (weight: 10.33%) rose 13.4% in January 2023 compared to January 2022. Its cumulative index climbed by 16.1% from April to January 2022-23 compared to the same period the previous year.

Natural gas output (weight: 6.88%) grew by 5.3% in January 2023. In January 2023, petroleum refinery production (weight: 28.04%) grew by 4.5%.

Fertilizer output (weight: 2.63%) grew by 17.9% in January 2023. Steel output (weight: 17.92%) grew by 6.2% in January 2023.

Cement output (weight: 5.37%) grew by 4.6% in January 2023. In January 2023, electricity generation (weighted at 19.85%) grew by 12.0 percent.

In January 2023, only crude oil output (weighted at 8.98%) fell by 1.1%.



Source: https://eaindustry.nic.in/eight\_core\_infra/eight\_infra.pdf





#### **PURCHASING MANAGER'S INDEX**

#### **Manufacturing PMI**

In February, India's manufacturing sector grew more slowly than it had in the previous four months. The seasonally adjusted S&P Global India Manufacturing Purchasing Managers' Index (PMI), which measures the health of the industry, was 55.3 in February, barely changing from 55.4 in January. The headline figure was also higher than its 53.7-year average.

"Growth momentum in India's manufacturing industry was maintained in February, with new orders and output increasing at similar rates to January. Companies were confident in the resiliency of demand and continued to add to their inventories by purchasing additional inputs," said Pollyanna De Lima, Ec