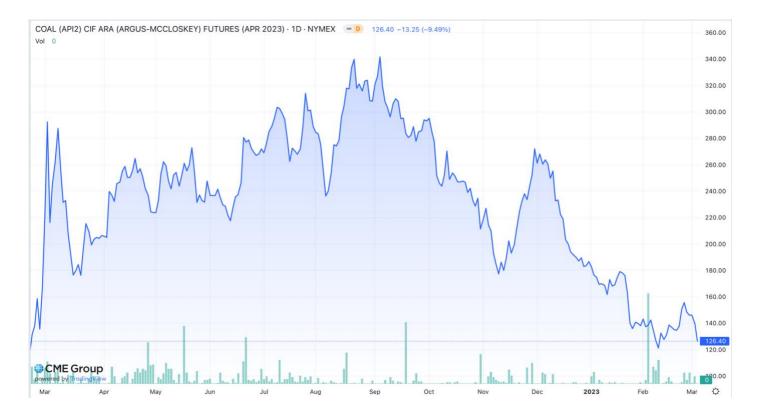

# API2: FUTURE PRICES COME DOWN AFTER THE PAPER TRADE EFFECT NULLIFIES

European delivered future coal prices see-sawed with paper trade effect on prices. API2 March month contract corrected to \$ 131.25 with a \$ 25 week-on-week (WoW) decline. The contract last week closed at \$ 155.50. The API2 Mar 2023 contract has been down to 63% compared to the contract's 52-week high of \$ 351 and an 8% high from the contract's 52-week low of \$ 121.

API2 April contract has also come down to \$ 126.40 from \$ 155.65 last week. API2 contract corrected by \$ 30 WoW. The API2 Apr 2023 contract has been down to 63% compared to the contract's 52-week high of \$ 342 and a 5% high from the contract's 52-week low of \$ 121.