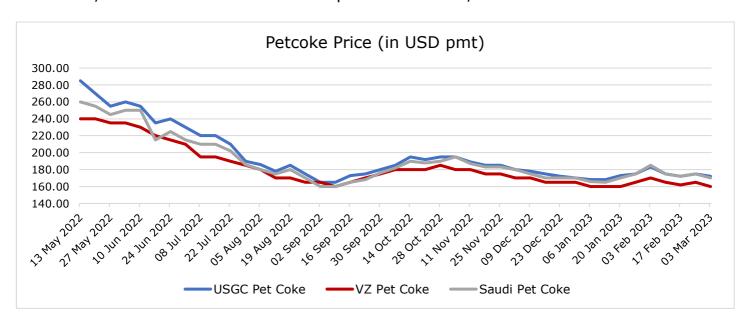

#### **PETCOKE**

International petcoke prices keep fluctuating. Last week saw an upward direction and this week saw a downward one. The USGC-origin petcoke was down to \$ 172 from \$ 175 last week. Saudi petcoke was down to \$ 170, a \$ 5 WoW decline. Venezuela-origin petcoke prices have lowered to \$ 160 this week from \$ 165 last week. Venezuela and Saudi petcoke prices are down to a six-week low

Petcoke prices are not coming down at the pace of thermal coal prices. The scenario is likely to end with cement manufacturers who are the largest user of fuel-grade petcoke shifting to thermal coal. Last month only we saw more thermal coal imports from the cement sector compared to petcoke.

Domestic petcoke prices are contrary for different companies. RIL has reduced its prices to INR 17,654 whereas CPCL increases prices to INR 18,010.