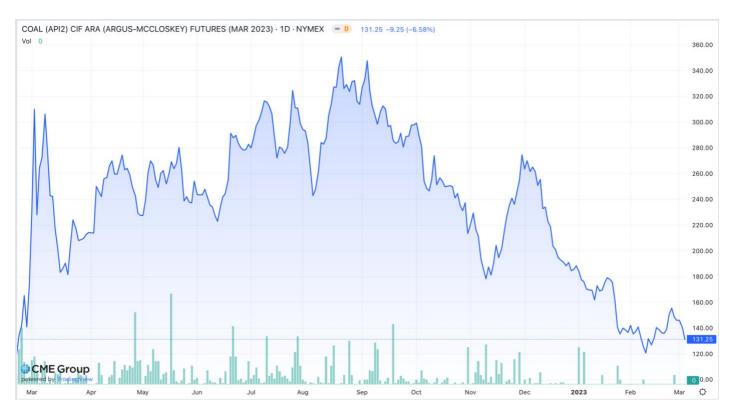

# INTERNATIONAL FUTURE COAL PRICE

# API2: FUTURE PRICES COME DOWN AFTER THE PAPER TRADE EFFECT NULLIFIES

European delivered future coal prices see-sawed with paper trade effect on prices. API2 March month contract corrected to \$ 131.25 with a \$ 25 week-on-week (WoW) decline. The contract last week closed at \$ 155.50. The API2 Mar 2023 contract has been down to 63% compared to the contract's 52-week high of \$ 351 and an 8% high from the contract's 52-week low of \$ 121.

However, even with the stable situation last week prices saw an upward direction with an effect of paper trade on prices. We have mentioned last week that "the recent paper trades in a coal market have affected the prices of API2 contracts and prices might get down when the market gets stable." As predicted this paper trade effect has been nullified and the price again comes down to a normal level.

API2 April contract has also come down to \$ 126.40 from \$ 155.65 last week. API2 contract corrected by \$ 30 WoW. The API2 Apr 2023 contract has been down to 63% compared to the contract's 52-week high of \$ 342 and a 5% high from the contract's 52-week low of \$ 121.