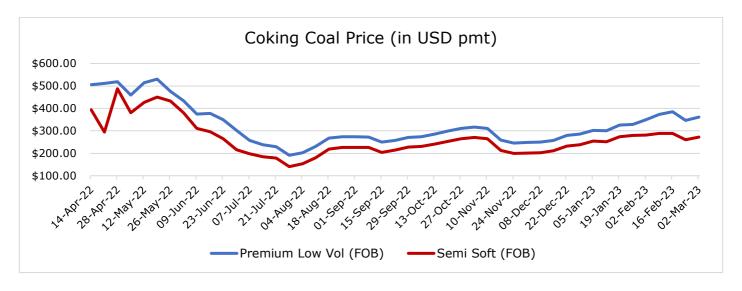

#### **COKING COAL**

Asian coking coal prices increased with the improvement in demand side and few trades are done at a higher rate this week. Australia PLV FOB prices edged up to \$ 362 from \$ 347 last week. The semi-soft price surged to \$ 272, a \$ 12 WoW rise. On the contrary to coking coal prices, metcoke CFR prices for CSR 62 have come down to \$ 448 from \$ 467 last week.

The Indian market has some appetite for coking coal material supporting the prices. The absence of availability and usability of domestic coking coal in Indian steel mills has prompted the seaborne trade. Whereas on the other hand, the Chinese market is staying quiet for seaborne procurement of coking coal. Domestic Chinese coking coal has been lower than seaborne prices and Chinese steel mill's margins have also not seen an increase.

The spread between coking coal and metcoke prices has lowered during the week. This might indicate the two scenarios that metcoke seaborne trade will see a rise or coking coal prices will come down to support the trade.

USA coking coal prices also get support from AUS edging up to \$ 325 for its Low Vol HCC material. High Vol B is stable for the week at \$ 285 and High Vol A increases by \$ 16 WoW to \$ 320 for the week.