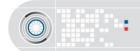

owever, and among the weakest in around two years. The survey showed some reluctance among manufacturers to pass on cost increases to clients, with output charge inflation easing since January," said De Lima.



Overall, factory gate charges increased at a moderate rate that was below the long-run series average and the slowest in three months. According to the data, new business growth was mostly driven by the home market, while new orders from outside only slightly grew. The current 11-month expansion period has seen the smallest increase in overseas sales.

#### **Service PMI**

According to a private company survey released on Friday, activity in India's dominant services sector grew at its quickest rate in 12 years in February as a result of robust demand and easing price pressures.





The S&P Global India Services Purchasing Managers' Index increased from 57.2 in January to 59.4 in February, marking a significant increase. This is the index's highest level since February 2011.

For the 19th consecutive month, it was above the 50-point threshold distinguishing growth from contraction, marking the longest run of expansion since June 2013.

Despite the fastest growth in new business in eight months, businesses only slightly boosted hiring, and business confidence dropped to its lowest level in seven months.



"The service sector more than regained the growth momentum lost in January...as demand resilience and competitive pricing policies underpinned the joint-best upturn in sales over the same period," noted Pollyanna De Lima, economics associate director at S&P Globa