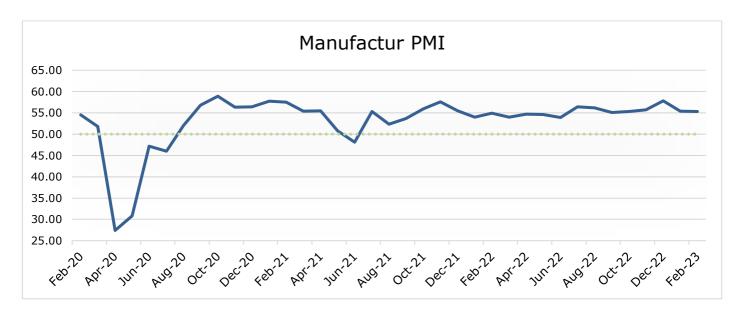

m 55.4 in January. The headline figure was also higher than its 53.7-year average.

"Growth momentum in India's manufacturing industry was maintained in February, with new orders and output increasing at similar rates to January. Companies were confident in the resiliency of demand and continued to add to their inventories by purchasing additional inputs," said Pollyanna De Lima, Economics Associate Director at S&P Global Market Intelligence.

"After slipping to a 26-month low last November, input cost inflation surged in every month since. The latest rise was historically subdued, however, and among the weakest in around two years. The survey showed some reluctance among manufacturers to pass on cost increases to clients, with output charge inflation easing since January," said De Lima.



Overall, factory gate charges increased at a moderate rate that was below the long-run series average and the slowest in three months. According to the data, new business growth was mostly driven by the home market, while new orders from outside only slightly grew. The current 11-month expansion period has seen the smallest increase in overseas sales.

#### **Service PMI**

According to a private company survey released on Friday, activity in India's dominant services sector grew at its quickest rate in 12 years in February as a result of robust demand and easing price pressures.





The S&P Global India Services Purchasing Managers' Index increased from 57.2 in January to 59.4 in February, marking a significant increase. This is the index's highest level since February 2011.

For the 1